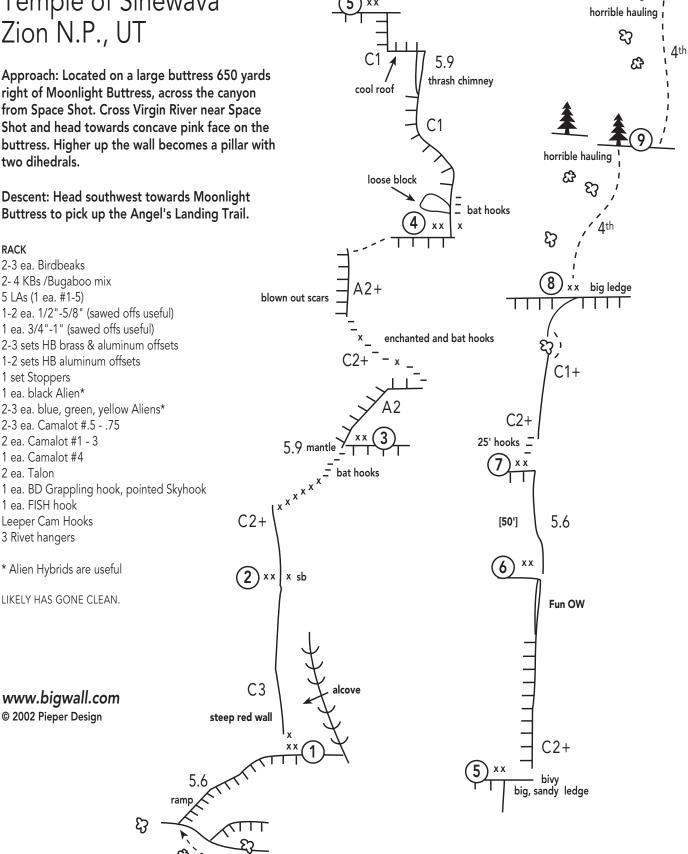

## Swoop Gimp or Be Dust V 5.9 C3 A2+ Upper Canyon Temple of Sinewava

## Zion<sup>'</sup>N.P., UT

Approach: Located on a large buttress 650 yards right of Moonlight Buttress, across the canyon from Space Shot. Cross Virgin River near Space Shot and head towards concave pink face on the buttress. Higher up the wall becomes a pillar with two dihedrals.

**Descent: Head southwest towards Moonlight** Buttress to pick up the Angel's Landing Trail.

RACK

2-3 ea. Birdbeaks 2-4 KBs /Bugaboo mix

5 LAs (1 ea. #1-5)

1 set Stoppers 1 ea. black Alien\*

1-2 ea. 1/2"-5/8" (sawed offs useful) 1 ea. 3/4"-1" (sawed offs useful)

2-3 sets HB brass & aluminum offsets

2-3 ea. blue, green, yellow Aliens\*

1-2 sets HB aluminum offsets

2-3 ea. Camalot #.5 - .75

2 ea. Camalot #1 - 3

1 ea. Camalot #4

1 ea. FISH hook

3 Rivet hangers

Leeper Cam Hooks

\* Alien Hybrids are useful

LIKELY HAS GONE CLEAN.

www.bigwall.com © 2002 Pieper Design

2 ea. Talon